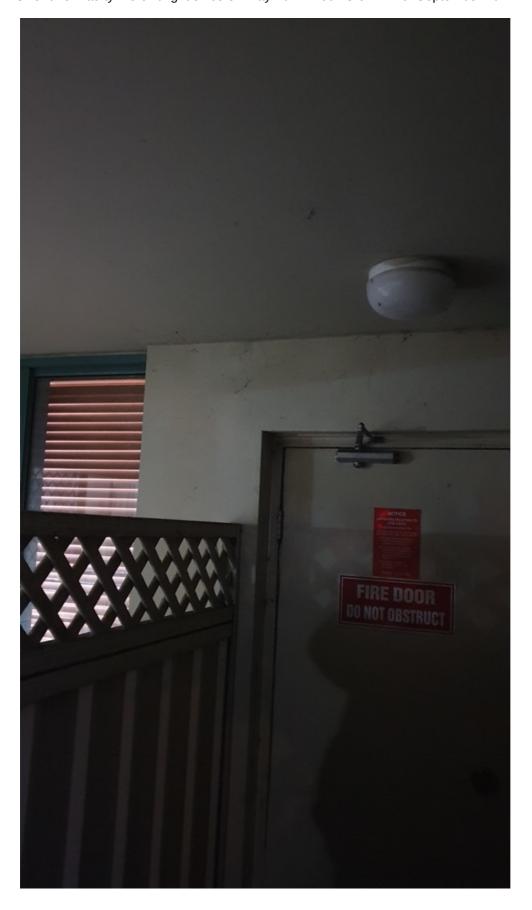

SP52948 - faulty fire exit light since 31 May 2021 Block C on 21st of September 2021

SP52948 - faulty light in garden Block C on 21st of September 2021

SP52948 – damaged light post globe in garden near Block D on 21st of September 2021

SP52948 - faulty fire exit light since 31 May 2021 Block C on  $21^{\rm st}$  of September 2021

SP52948 - faulty light in garden Block C on  $21^{\text{st}}$  of September 2021

SP52948 – damaged light post globe in garden near Block D on  $21^{\text{st}}$  of September 2021