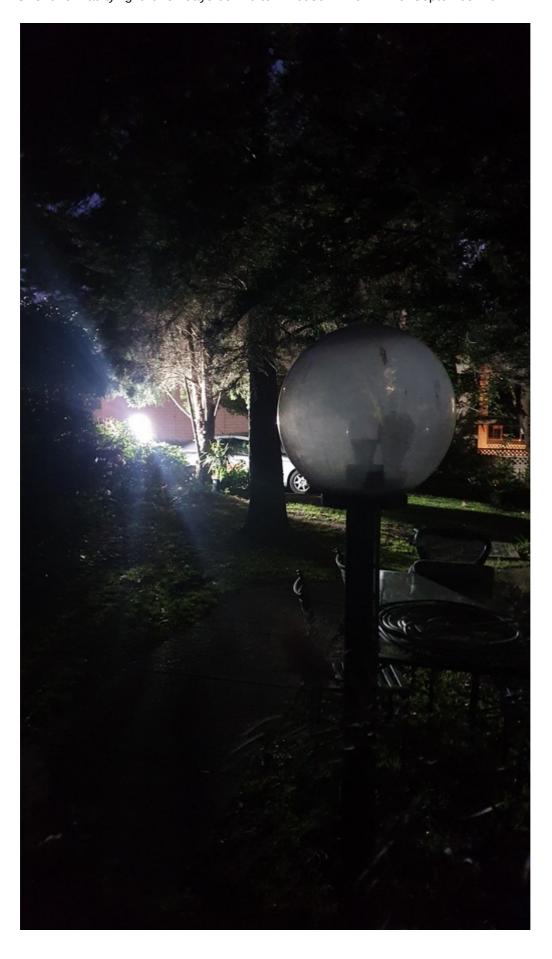

## Random check of lights in gardens in SP52948 on 21st of September 2021

SP52948 - faulty light for 31 days behind townhouse 212 on 21st of September 2021

SP52948 - faulty light for 46 days behind Block D on 21<sup>st</sup> of September 2021

SP52948 – damaged light post globe near townhouse on 21<sup>st</sup> of September 2021

SP52948 - faulty light for 31 days behind townhouse 212 on  $21^{\text{st}}$  of September 2021

SP52948 - faulty light for 46 days behind Block D on  $21^{\text{st}}$  of September 2021