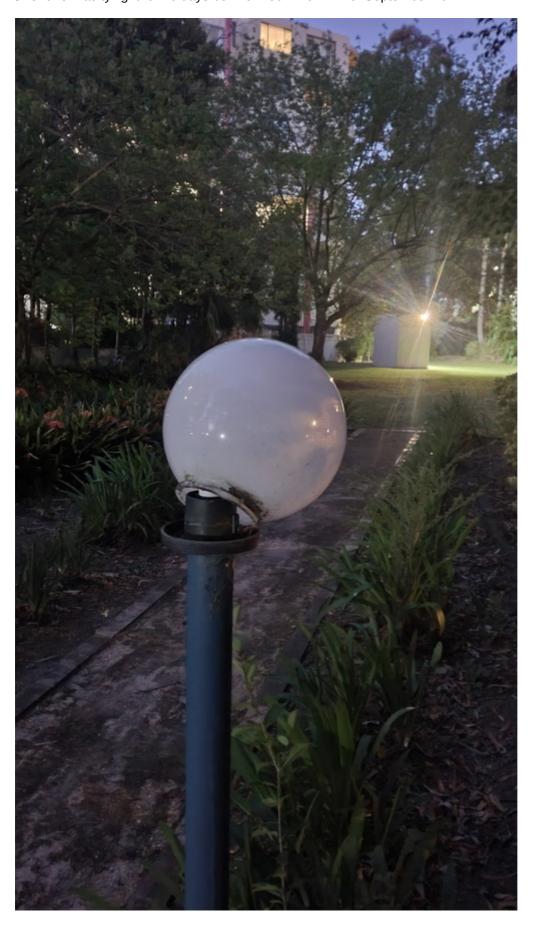

SP52948 - faulty fire exit light since 31 May 2021 Block C on 21st of September 2021

SP52948 - faulty light in garden Block C on 21st of September 2021

SP52948 – damaged light post globe in garden near Block D on 21st of September 2021

SP52948 - faulty fire exit light since 31 May 2021 Block C on  $21^{\rm st}$  of September 2021

SP52948 - faulty light in garden Block C on  $21^{\text{st}}$  of September 2021

SP52948 – damaged light post globe in garden near Block D on  $21^{\text{st}}$  of September 2021

 $SP52948-damaged\ light\ post\ globe\ near\ townhouse\ on\ 21^{st}\ of\ September\ 2021$ 