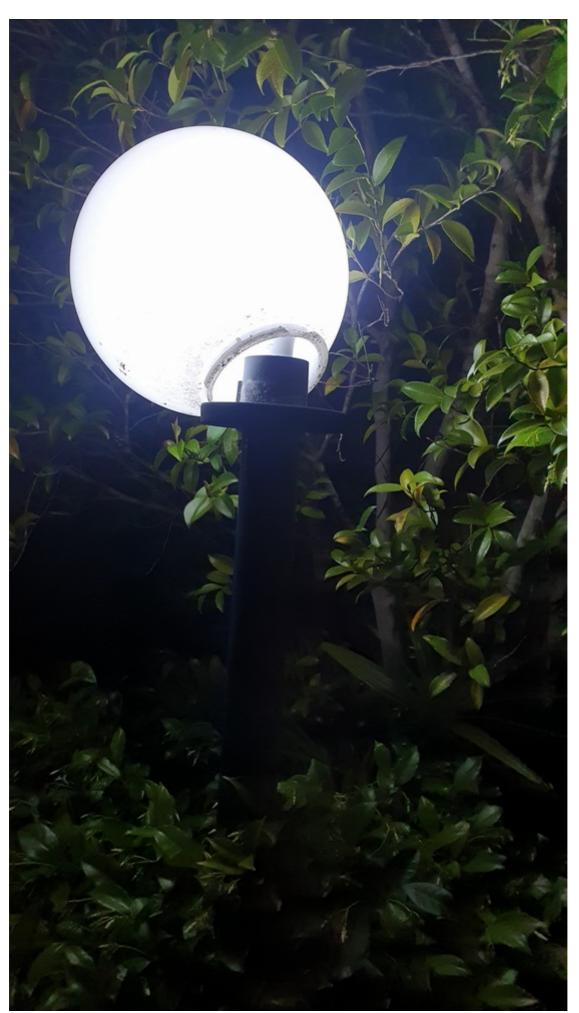

SP52948 – damaged light post globe near tennis courts on  $19^{th}$  of October 2021