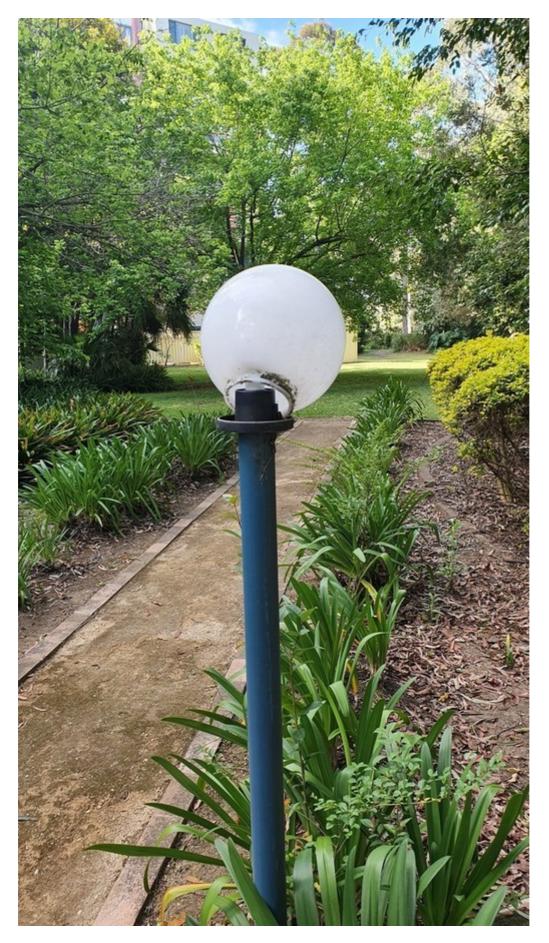

SP52948 - faulty fire exit light since  $31^{st}$  of May 2021 Block C on  $19^{th}$  of October 2021

SP52948 - faulty light in garden Block C on 19th of October 2021

SP52948 – damaged light post globe near townhouse on  $19^{th}$  of October 2021