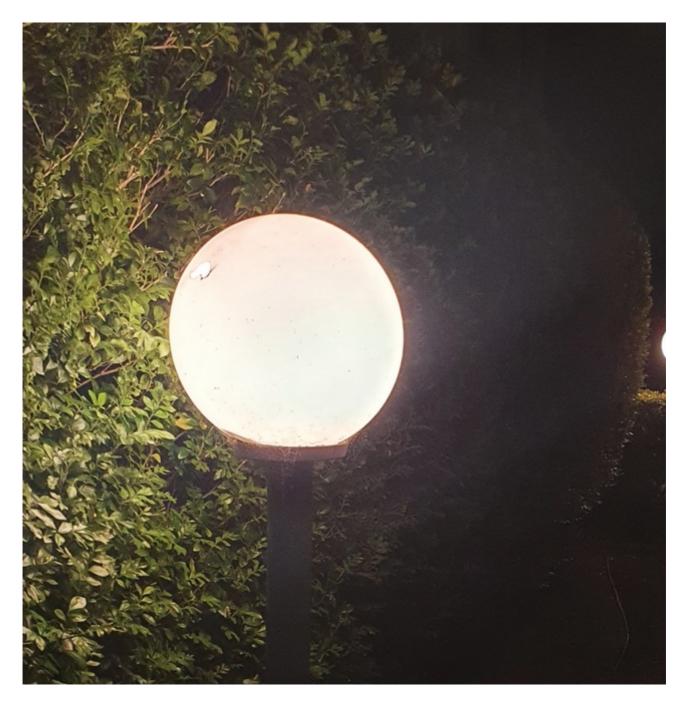

SP52948 - faulty fire exit light since  $31^{st}$  of May 2021 Block C on  $19^{th}$  of October 2021

SP52948 - faulty light in garden Block C on 19th of October 2021

SP52948 – damaged light post globe near townhouse on  $19^{th}$  of October 2021