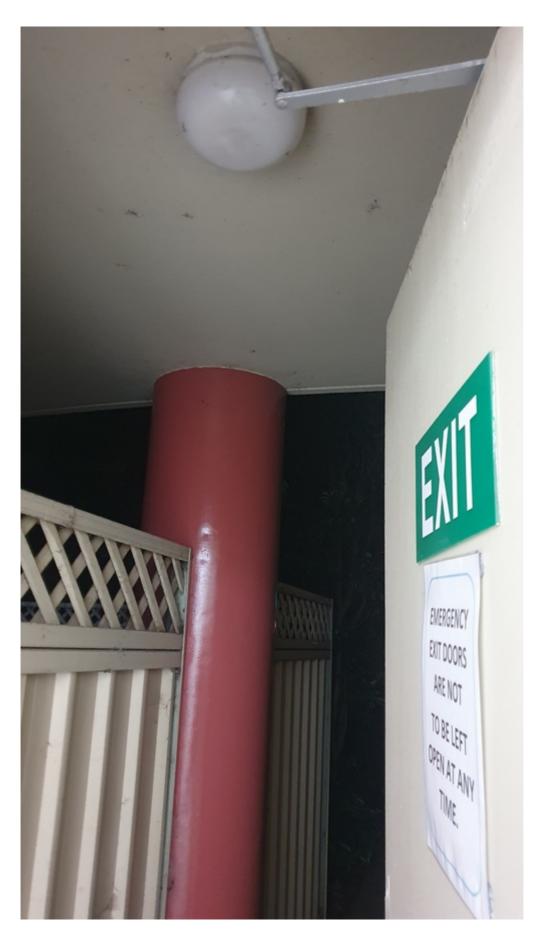

SP52948 - faulty fire exit light since  $31^{st}$  of May 2021 Block C on  $19^{th}$  of October 2021

SP52948 - faulty light in garden Block C on 19th of October 2021

SP52948 – damaged light post globe near townhouse on  $19^{th}$  of October 2021