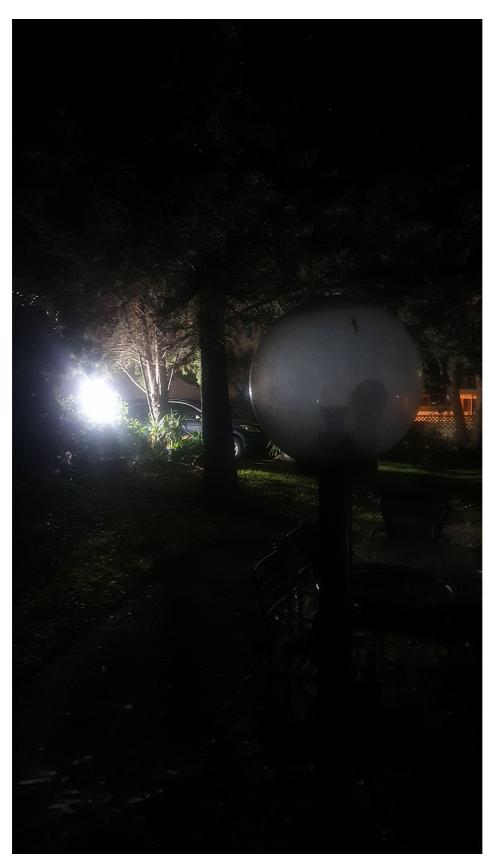

## Random check of lights in gardens in SP52948 on $7^{\rm th}$ and $8^{\rm th}$ of September 2021

- SP52948 faulty light towards Block A near tennis courts on 7<sup>th</sup> of September 2021
- SP52948 faulty light for 16 days behind townhouse 212 on 7<sup>th</sup> of September 2021
- SP52948 faulty light for 27 days behind Block D on  $7^{\rm th}$  of September 2021
- SP52948 faulty fire exit light since 31 May 2021 Block C on 7<sup>th</sup> of September 2021
- SP52948 unsafe light post in garden near Block B on  $8^{th}$  of September 2021

SP52948 - SP52948 - faulty light towards Block A near tennis courts on 7<sup>th</sup> of September 2021

SP52948 - faulty light for 11 days behind townhouse 212 on  $7^{th}$  of September 2021

SP52948 - faulty light for 27 days behind Block D on  $7^{th}$  of September 2021