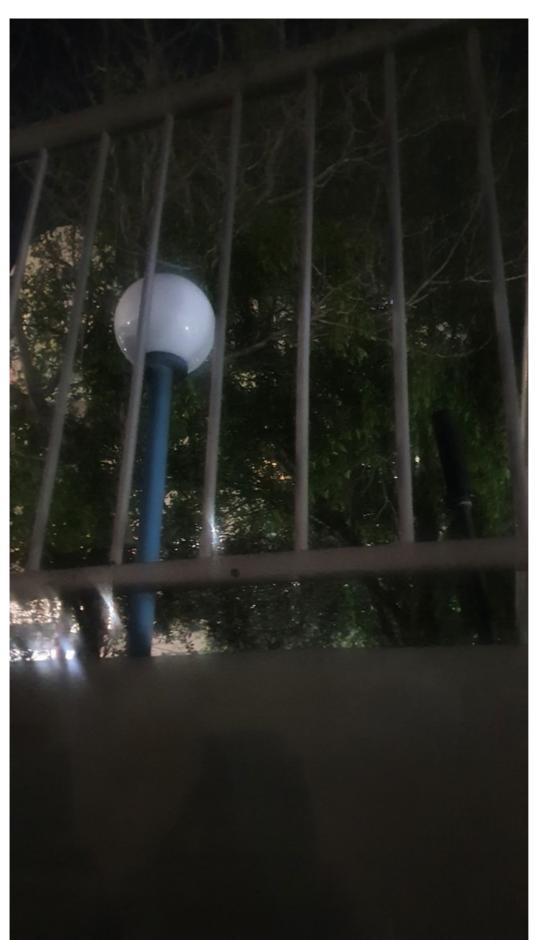

## Random check of lights in gardens in SP52948 on $7^{\rm th}$ and $8^{\rm th}$ of September 2021

- SP52948 faulty light towards Block A near tennis courts on 7<sup>th</sup> of September 2021
- SP52948 faulty light for 16 days behind townhouse 212 on 7<sup>th</sup> of September 2021
- SP52948 faulty light for 27 days behind Block D on  $7^{\rm th}$  of September 2021
- SP52948 faulty fire exit light since 31 May 2021 Block C on 7<sup>th</sup> of September 2021
- SP52948 unsafe light post in garden near Block B on  $8^{th}$  of September 2021

SP52948 - SP52948 - faulty light towards Block A near tennis courts on 7<sup>th</sup> of September 2021

SP52948 - faulty light for 11 days behind townhouse 212 on  $7^{th}$  of September 2021

SP52948 - faulty light for 27 days behind Block D on  $7^{th}$  of September 2021