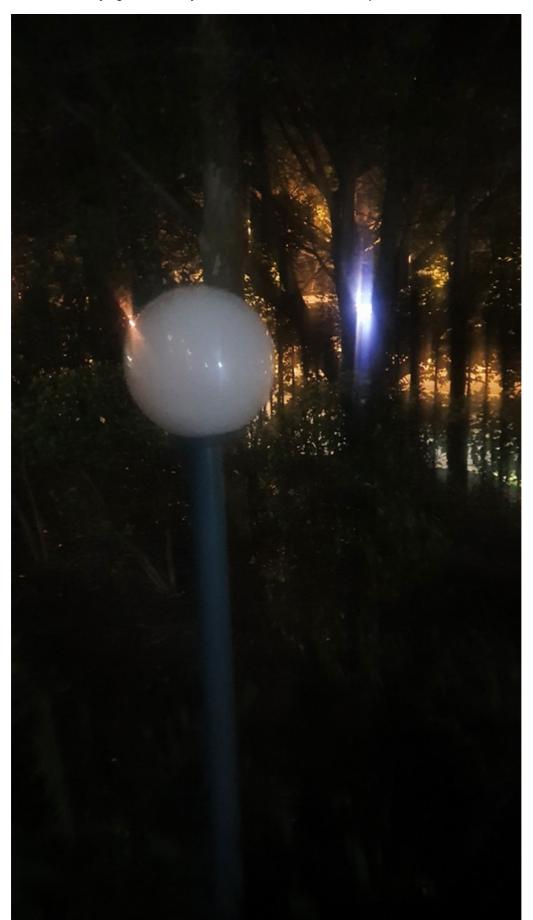

## Random check of lights in gardens in SP52948 on $7^{\rm th}$ and $8^{\rm th}$ of September 2021

- SP52948 faulty light towards Block A near tennis courts on 7<sup>th</sup> of September 2021
- SP52948 faulty light for 16 days behind townhouse 212 on 7<sup>th</sup> of September 2021
- SP52948 faulty light for 27 days behind Block D on  $7^{\rm th}$  of September 2021
- SP52948 faulty fire exit light since 31 May 2021 Block C on 7<sup>th</sup> of September 2021
- SP52948 unsafe light post in garden near Block B on  $8^{th}$  of September 2021

SP52948 - SP52948 - faulty light towards Block A near tennis courts on 7<sup>th</sup> of September 2021

SP52948 - faulty light for 11 days behind townhouse 212 on  $7^{th}$  of September 2021

SP52948 - faulty light for 27 days behind Block D on  $7^{th}$  of September 2021