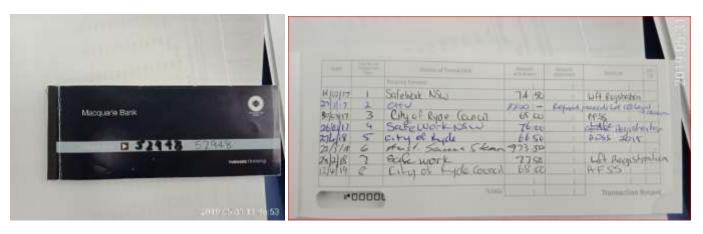

• Nine entries were found in a single cheque book and older cheque books were not found:

On 31<sup>st</sup> of May 2019, eight entries were found in the cheque book for last seven years and older cheque books were not found: