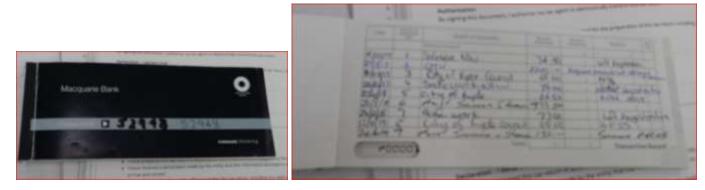

• Nine entries were found in a single cheque book and older cheque books were not found:

On 31<sup>st</sup> of May 2019, eight entries were found in the cheque book for last seven years and older cheque books were not found: